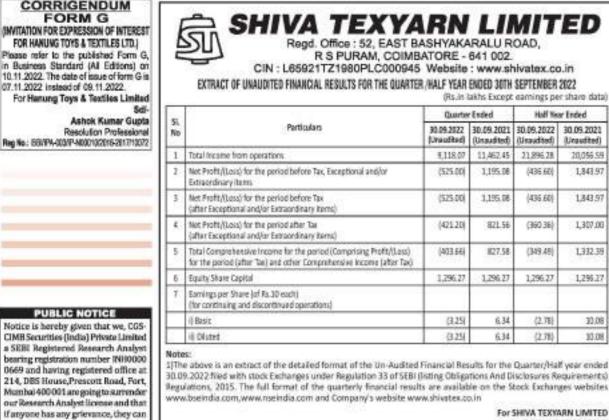

PLACE : COIMBATORE

DATE: 12.11.2022

For SHIVA TEXYARN LIMITED **5 K SUNDARARAMAN Managing Director** DIN: 00002691

(2.78)

12.785

Half Year Ended

(Unpudited)

20.056.59

1,843.97

1,843.97

1.307.00

1,332.39

1,296.27

30.08

30.08

# EXTRACT OF UNAUDITED CONSOLIDATED FINANCIAL RESULTS FOR THE QUARTER AND HALF YEAR ENDED 30TH SEPTEMBER, 2022

|                                                                                                                                                   | Quarter ended            | Half Year ended          | Quarter ended            |
|---------------------------------------------------------------------------------------------------------------------------------------------------|--------------------------|--------------------------|--------------------------|
| Particulars                                                                                                                                       | 30-Sep-22<br>(Unaudited) | 30-Sep-22<br>(Unaudited) | 30-Sep-21<br>(Unaudited) |
| Total Income from Operations                                                                                                                      | 46,016                   | 105,548                  | 71,624                   |
| Net Profit for the period<br>(before Tax, Exceptional and/or Extraordinary items)                                                                 | (7,934)                  | (23,721)                 | (1,88,736)               |
| Net Profit for the period before tax<br>(after Exceptional and/or Extraordinary items)#                                                           | (3,19,488)               | (7,79,848)               | (1,88,736)               |
| Net Profit for the period after tax<br>(after Exceptional and/or Extraordinary items)#                                                            | (3,19,494)               | (7,79,877)               | (1,96,826)               |
| Total Comprehensive income for the period<br>[Comprising Profit/ (Loss) for the period (after tax)<br>and Other Comprehensive income (after tax)] | (2,98,124)               | (7,60,080)               | (2,07,626)               |
| Equity Share Capital                                                                                                                              | 50,309                   | 50,309                   | 50,309                   |
| Reserves (excluding Revaluation Reserve) as shown<br>in the Audited Balance Sheet of the previous year                                            |                          |                          |                          |
| Earning Per Share<br>(for continuing and discontinued operations)<br>(Face Value of Rs.10/- each)<br>Basic & Diluted (*not annualised) :          | *(63.51)                 | *(155.02)                | *(39.13)                 |